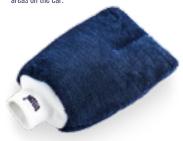

#### Q<sup>2</sup>M SILKMITT

The perfect solution for drying difficult or low areas on the car