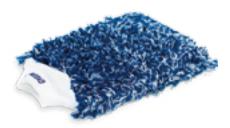

#### Q<sup>2</sup>M SMOOTHIE

Innovational synthetic fibers for a safe wash.

AVAILABLE SIZE: 40X40 CM